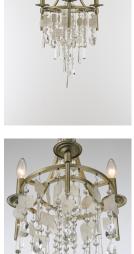

Job Type:\_

Smaller scale chandeliers finished in Golden Silver are draped with strands of Capiz Shell and crystal. These chandeliers work well in bedroom and bath areas as well as smaller dining rooms.