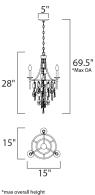

# MEASUREMENTS

DIMENSION MAX OAH HANGING WEIGHT : 6.6 lb WIRE LENGTH : 120"

### L

CANOPY

: 15" L x 15" W x 28" H : 69.5" OAH : 5" W x 1.25" H x 5" L

- BULB BULB INCLUDED DIMMABLE

| A٨  | ٨P | I | ١G  |   |  |
|-----|----|---|-----|---|--|
| 101 | 17 | ۰ | 101 | т |  |

INPUT VOLTAGE : 120V : 3 x 60W Incandescent E12 Candelabra , 180W Total : (Not Included) :Yes