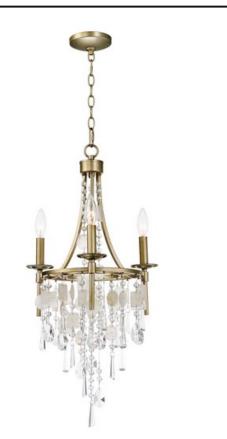

Job Type:\_

Smaller scale chandeliers finished in Golden Silver are draped with strands of Capiz Shell and crystal. These chandeliers work well in bedroom and bath areas as well as smaller dining rooms.

## **FINISHES OPTION**

Capiz / Gold Silver (CZGS)

MATERIAL Steel, Crystal, Capiz Shell

RATINGS cETLus Dry Location